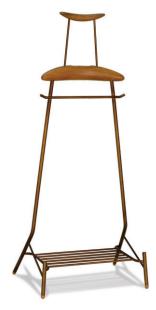

## **DIX COAT HANGER**

Lattoog



# ARMAZEM design



### **DIMENSIONS & LIST PRICE**

23 <sup>1/4"</sup> W x 18 <sup>1/2"</sup> D x 56 <sup>1/4"</sup> H \$2,150

### FINISHES

|--|

| FREIJO  | FREIJO | FREIJO   | FREIJO | LYPTUS   |
|---------|--------|----------|--------|----------|
| NATURAL | AGED   | CASTANHO | NERO   | COLONIAL |
| G       | G      | 6        | G      | G        |

#### METAL BASE

- DOLISHED BRASS
- POLISHED STAINLESS STEEL
- GAGED STAINLESS STEEL
- □ OPAQUE STAINLESS STEEL
- POLISHED COPPER

### **ORDER FORM**

| Design   | er:            |  |  |
|----------|----------------|--|--|
| Notes:   |                |  |  |
|          |                |  |  |
|          |                |  |  |
|          |                |  |  |
|          |                |  |  |
|          |                |  |  |
| Custor   | ner Name