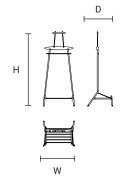

### **DIMENSIONS & LIST PRICE**

23 <sup>1/4"</sup> W x 18 <sup>1/2"</sup> D x 56 <sup>1/4"</sup> H \$2,150