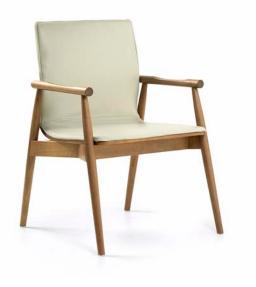

## HASHI

Rejane C. Leite

## ARMAZEM design

| DIMENSIONS & LIST PRICE | ORDER FORM          |
|-------------------------|---------------------|
| \$770                   | Designer:           |
|                         | Notes:              |
|                         |                     |
| FINISHES                |                     |
| WOOD                    |                     |
| Noguiera                |                     |
| G                       | Customer Name:      |
|                         | Customer Signature: |
|                         | Date:               |
|                         | Total: \$           |