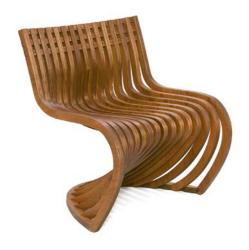

# **PANTOSH ARMCHAIR**

# Lattoog







## **DIMENSIONS & LIST PRICE**

26" W x 26" D x 30 3/4" H x 18 1/2" Hs \$1,990

#### **FINISHES**

#### WOOD

| FREIJO  | FREIJO | FREIJO   | FREIJO  |
|---------|--------|----------|---------|
| NATURAL | AGED   | CASTANHO | NERO    |
| <u></u> | Б      | <u></u>  | <u></u> |

## **ORDER FORM**

| Designer:           |
|---------------------|
| Notes:              |
|                     |
|                     |
|                     |
|                     |
|                     |
|                     |
| Customer Name:      |
| Customer Signature: |
| Date:               |
| Total: \$           |

**USE & CARE:** Indoor use only. Avoid exposure to direct sun. Avoid direct contact with water. Clean with damp cloth. Do not use wax. Dust with a flannel cloth. Avoid dragging and lift w