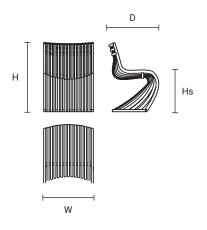

# **PANTOSH ARMCHAIR**

# Lattoog







## **DIMENSIONS & LIST PRICE**

26" W x 26" D x 30 3/4" H x 18 1/2" Hs \$1,990

#### **FINISHES**

#### WOOD

| FREIJO  | FREIJO | FREIJO   | FREIJO  |
|---------|--------|----------|---------|
| NATURAL | AGED   | CASTANHO | NERO    |
| <u></u> | Б      | <u></u>  | <u></u> |

## **ORDER FORM**

| Designer:           |
|---------------------|
| Notes:              |
|                     |
|                     |
|                     |
|                     |
|                     |
|                     |
| Customer Name:      |
| Customer Signature: |
| Date:               |
| Total: \$           |

**USE & CARE:** Indoor use only. Avoid exposure to direct sun. Avoid direct contact with water. Clean with damp cloth. Do not use wax. Dust with a flannel cloth. Avoid dragging and lift